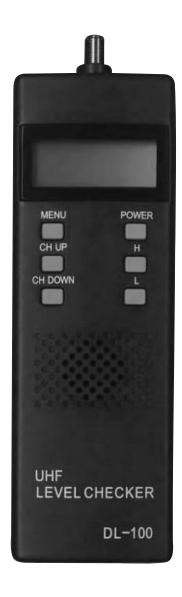

## UHF Band Level meter for Digital broad cast signal

This meter can measure levels of digital broad cast signals. You can find most suitable place to set up antenna, and you can adjust the direction or height with this meter.

| Destination         | Japan                    |
|---------------------|--------------------------|
| Transmission System | ISDB-T                   |
| Frequency           | 470~770MHz UHF(13~62ch)  |
| Measurement Range   | 20~90dBμV                |
| Input               | F Connector              |
| Battery Life        | 24h                      |
| Power Supply        | 3-LR6 AA                 |
| Dimensions          | 60(W) × 200(H) × 26(D)mm |
| Weight              | 250g                     |